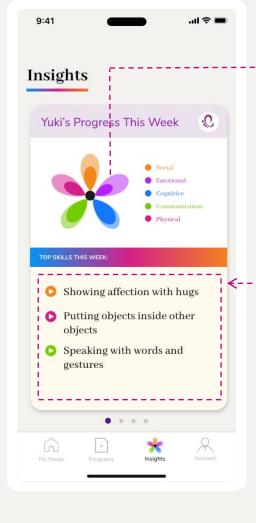

#### Valuable Developmental Insights For You

Reflect on your child's weekly play and learning experiences in different domains through the Insights tab.

Within the insights you will see the "Flower" which represents your child's development. As your child has experiences in a certain domain, the petal associated with that domain will bloom.

Each week you will also be able to see your child's featured skills.

These featured skills will be paired with personalized videos that explain your child's development during that week.