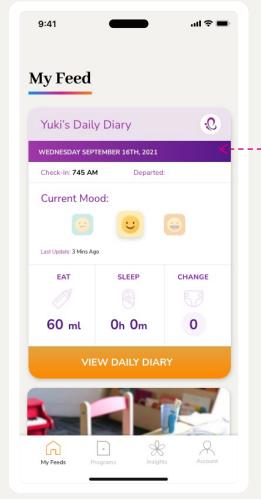

### Know Your Child Is Cared For

Feel connected and confident about your child's care and learn about their daily habits.

The Daily Diary allows you to have insights on your child's well being.

The card highlights their attendance, mood, sleeping schedule, diaper change & toilet routines, and eating habits.