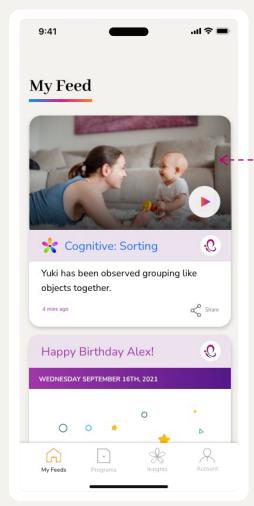

#### Engage in a Unique Learning Experience

Receive content that is tailored specifically for your child.

Your feed is where you will see posted content.

The feed highlights information that includes announcements, publications, observed skills, and special moments.

#### Never Miss a Special Moment

See key moments of your child's day in real time.

Each time a moment is captured by the teacher, it will show up on your feed with a picture and a caption describing the moment.