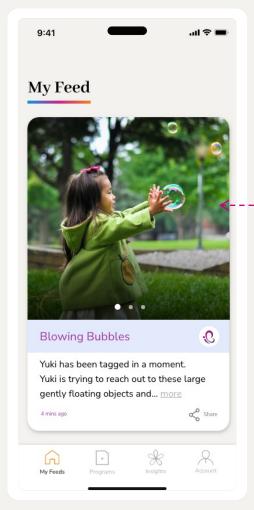

#### Never Miss a Special Moment

See key moments of your child's day in real time.

Each time a moment is captured by the teacher, it will show up on your feed with a picture and a caption describing the moment.